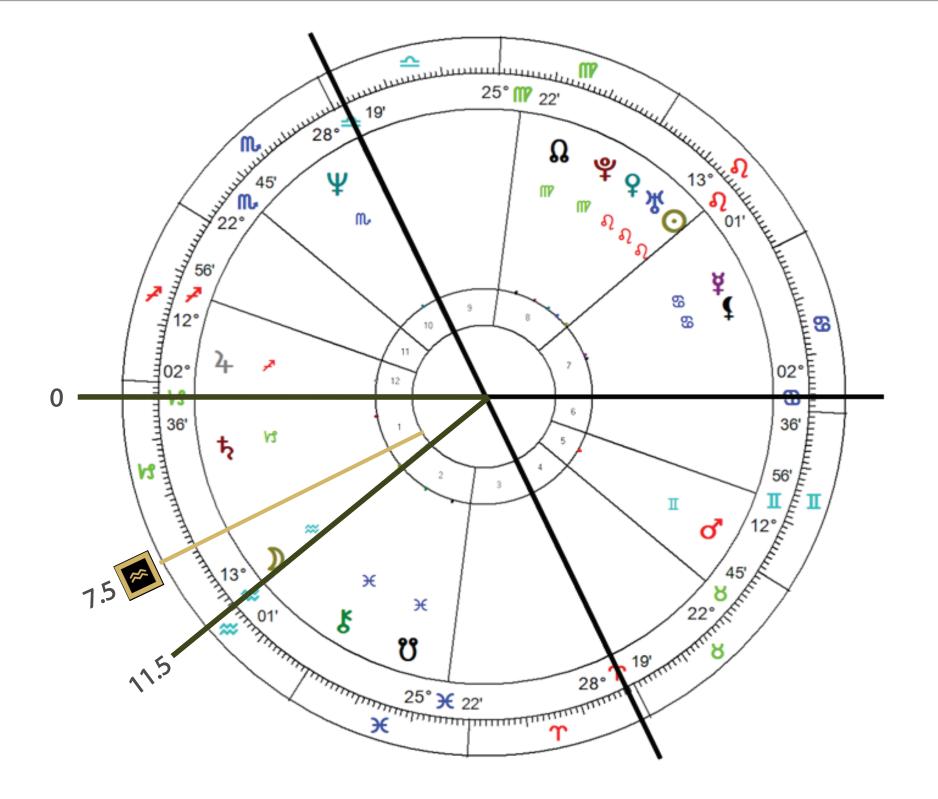

### **3rd Quadrant: 7th House**

### **7th House Rulers**

**Pre-birth Intents:** 

Cosmic Repository www.cosmicrepository.com