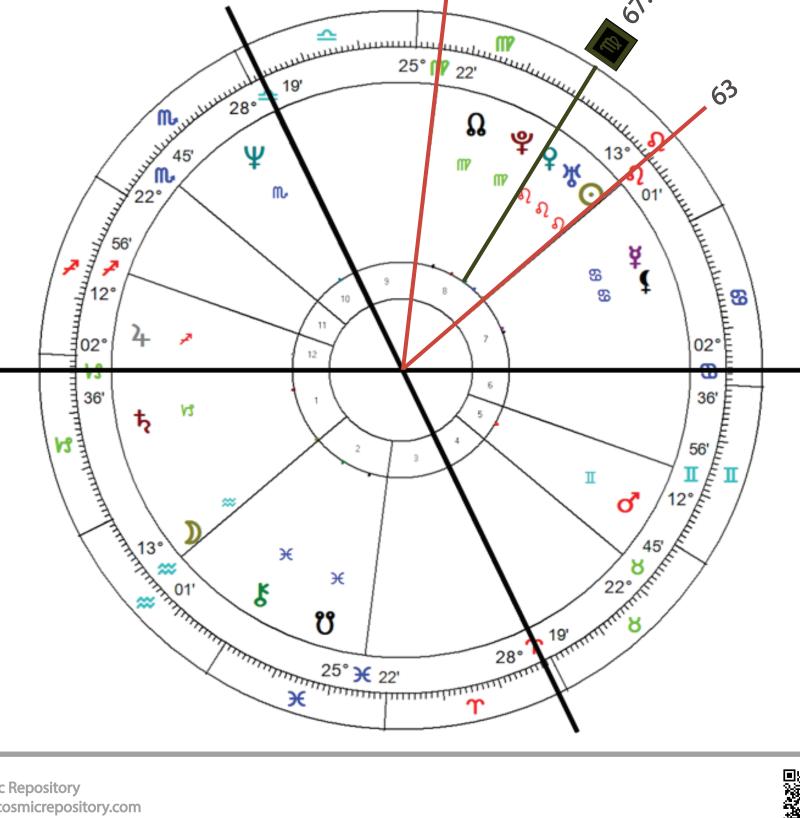

### **10th House Rulers Pre-birth Intents:** ১ പ 11 JUSTICE 5 STRENGTH D 3 THE EMPRESS 7 12 HANGED MAN 15 THE DEVIL 💙 84 25° M 22' Muuluuu 5. S. 19' 28° <sup>¶</sup> و <sup>۳</sup> <sup>۹</sup> <sup>۹</sup> Ω 1/22° Ψ (TP ሔ 9 10 11 7 7 12 6