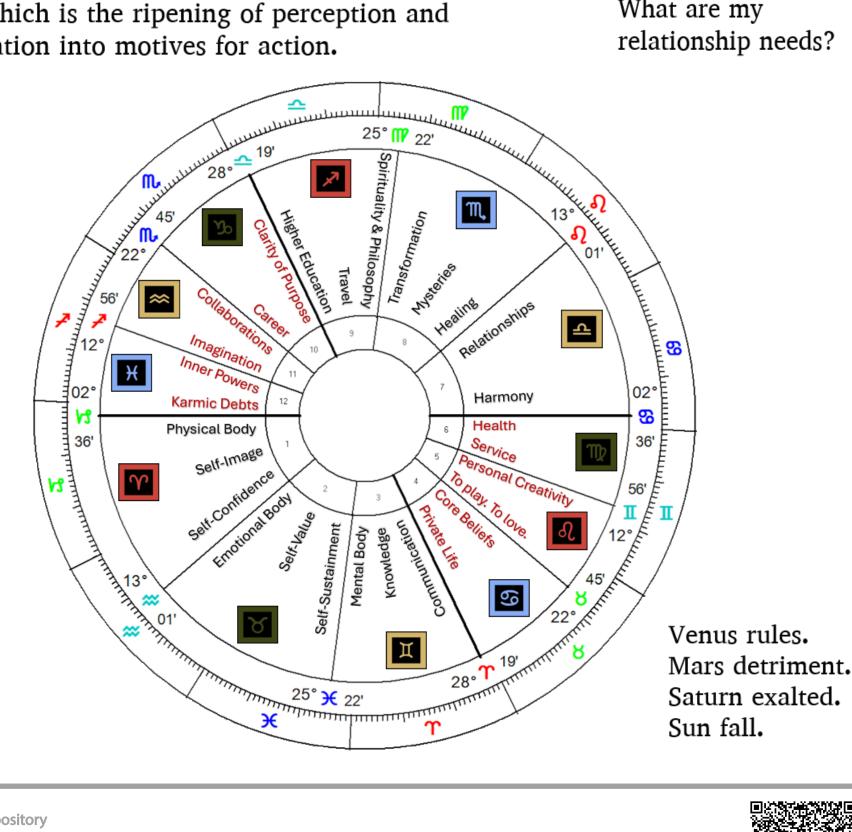

# 7<sup>th</sup> House: Libra

Agency of Action

Lamed

### Relationship House: "I Harmonize."

Attributions: • Developments: Marriage. Awareness of others. Business. Balance in life. Cooperation. Friends.

### Path 22: Faithful Intelligence

The spiritual virtues are increased and all Dwellers on earth are able to receive through the idea of Karma, which is the ripening of perception and interpretation into motives for action.

What are my relationship needs?

**Cosmic Repository** 贸 www.cosmicrepository.com

Nun

Agency of Motion

Transformation House: "I Desire."

| Attributions: | • | Developments:       |
|---------------|---|---------------------|
| Death.        |   | Reactions to chaos. |
| Sex.          |   | Inheritance.        |
| Occultism.    |   | Regeneration.       |