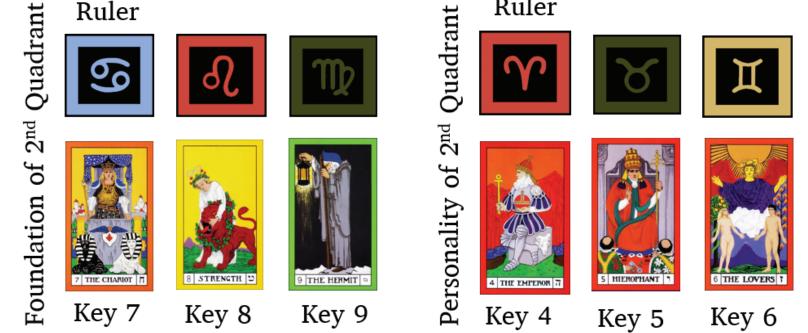

1<sup>st</sup> Quadrant: 20% energy of personal development.

2<sup>nd</sup> Quadrant: 10% energy of family development.

3<sup>rd</sup> Quadrant: 50% energy of social development.

4th Quadrant: 20% energy of career development.

### **3rd Quadrant: 7th House**