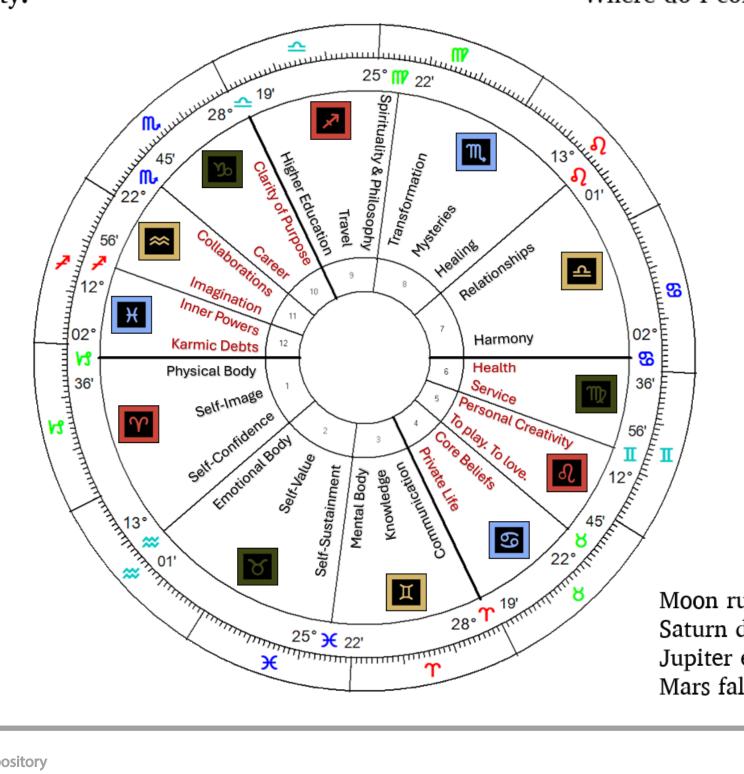

### **10th House Rulers Pre-birth Intents:** ১ പ 11 JUSTICE 5 STRENGTH D 3 THE EMPRESS 7 12 HANGED MAN 15 THE DEVIL 💙 84 25° M 22' Muuluuu 5. S. 19' 28° <sup>¶</sup> و <sup>۳</sup> <sup>۹</sup> <sup>۹</sup> Ω 1/22° Ψ (TP ሔ 9 10 11 7 7 12 6