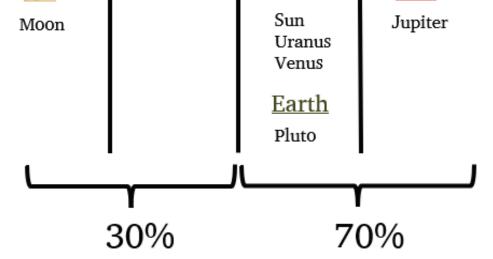

### Fulfilling Destiny:

**Cosmic Repository** www.cosmicrepository.com

| $1^{ m st}$  | $2^{nd}$    | 3 <sup>rd</sup> | 4 <sup>th</sup> |
|--------------|-------------|-----------------|-----------------|
| <u>Earth</u> | <u>Fire</u> | <u>Water</u>    | <u>Water</u>    |
| Saturn       | Mars        | Mercury         | Neptune         |
| Air          |             | <u>Fire</u>     | <u>Fire</u>     |