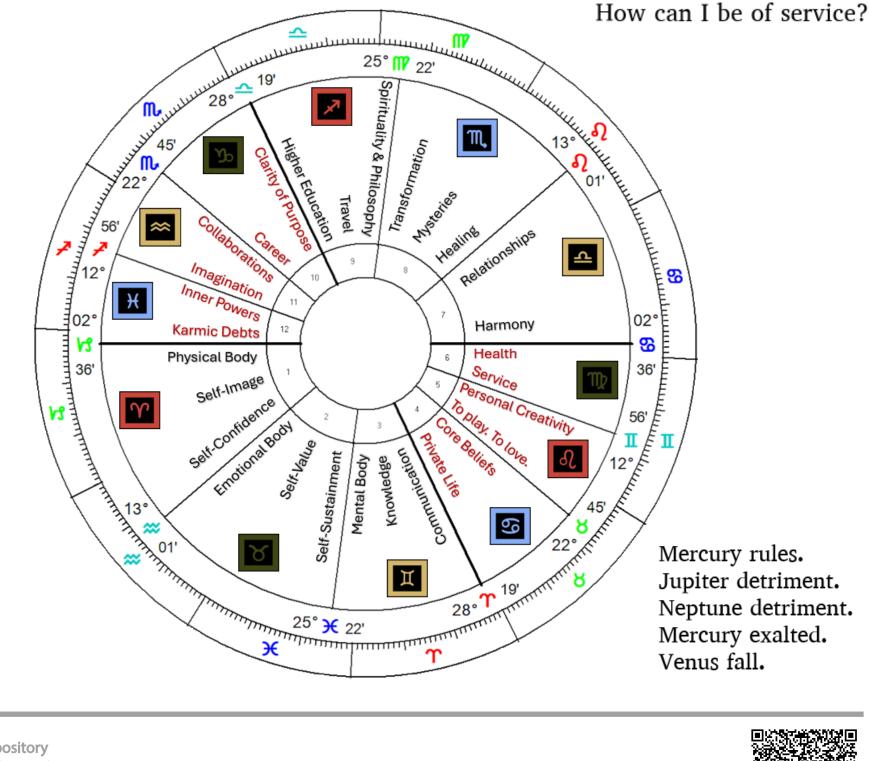

# 6<sup>th</sup> House: Virgo

Agency of Response

Integration House: "I Serve."

| Attributions: | • | Developments:      |
|---------------|---|--------------------|
| Health.       |   | Daily limitations. |
| Work.         |   | Routine.           |
| Service.      |   | Habits.            |
|               |   |                    |

### Path 20: Intelligence of Will

The preparation of all created beings, each individually, for the demonstration of the existence of the primordial glory (Supreme Self).

What diseases am I predisposed to?

27

Jupiter detriment. Neptune detriment. Mercury exalted.