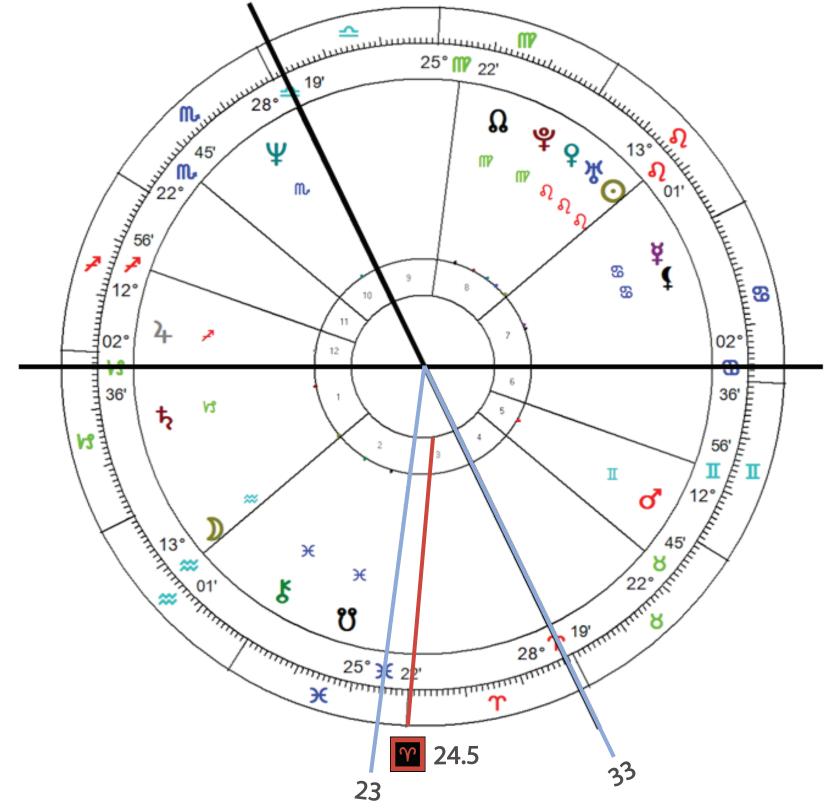

### **10th House Rulers Pre-birth Intents:** ১ പ 11 JUSTICE 5 STRENGTH D 3 THE EMPRESS 7 12 HANGED MAN 15 THE DEVIL 💙 84 25° M 22' Muuluuu 5. S. 19' 28° <sup>¶</sup> و <sup>۳</sup> <sup>۹</sup> <sup>۹</sup> Ω 1/22° Ψ (TP ሔ 9 10 11 7 7 12 6