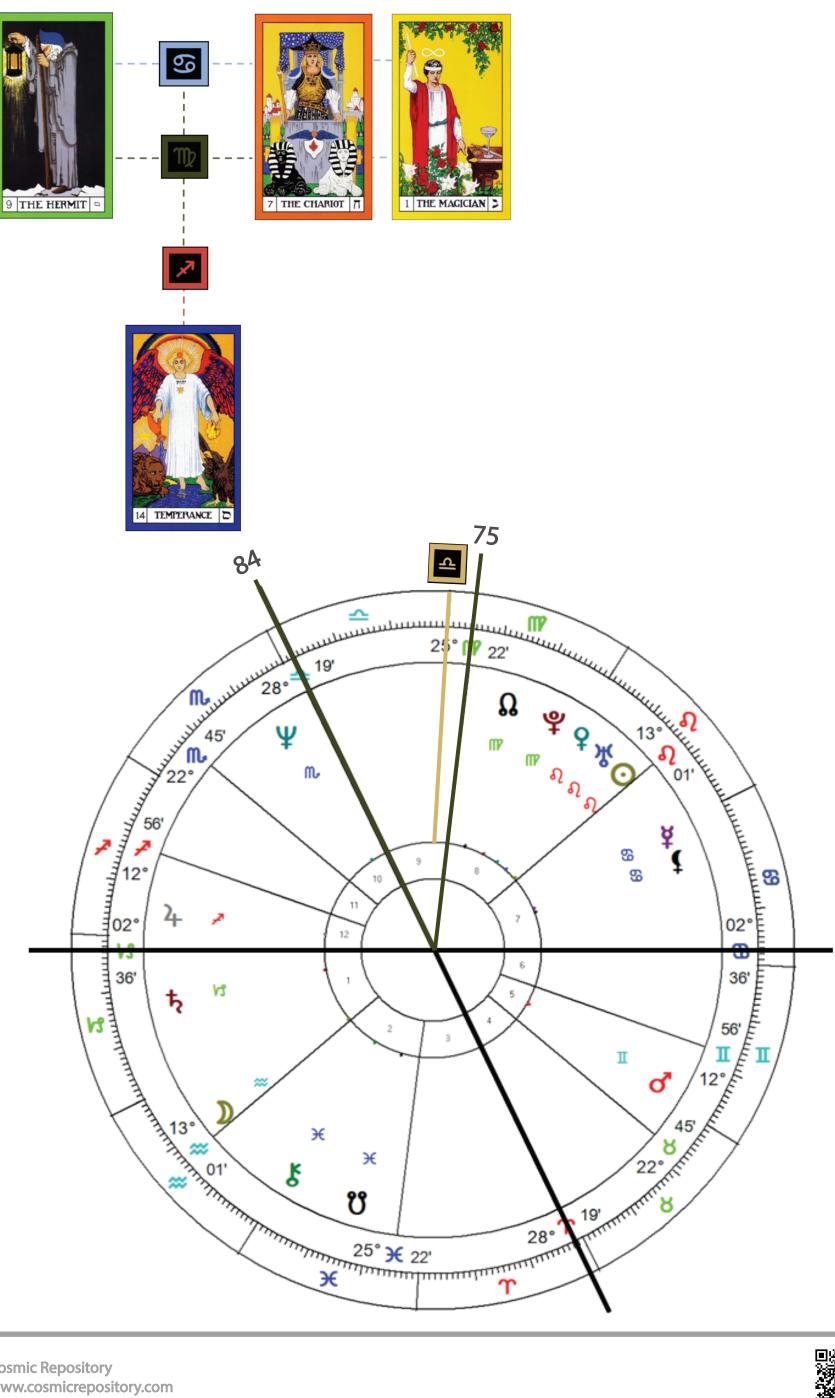

### 8th House Rulers **Pre-birth Intents:** ઈ ઈ STRENGTH D 19 THE SUN THE SUN 0 THE FOOL 8 STRENGTH D 19 ٦ M, 20 JUDGEMENT 3 THE EMPRESS 7 DEATH 13 75 <u>ئ</u>،

### **10th House Rulers Pre-birth Intents:** ১ പ 11 JUSTICE 5 STRENGTH D 3 THE EMPRESS 7 12 HANGED MAN 15 THE DEVIL 💙 84 25° M 22' Muuluuu 5. S. 19' 28° <sup>¶</sup> و <sup>۳</sup> <sup>۹</sup> <sup>۹</sup> Ω 1/22° Ψ (TP ሔ 9 10 11 7 7 12 6