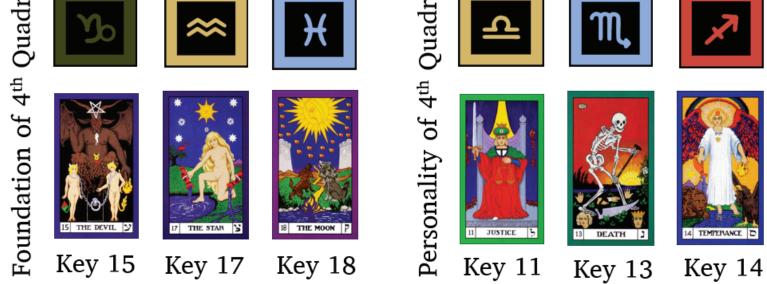

### **10th House Rulers Pre-birth Intents:** ১ പ 11 JUSTICE 5 STRENGTH D 3 THE EMPRESS 7 12 HANGED MAN 15 THE DEVIL 💙 84 25° M 22' Muuluuu 5. S. 19' 28° <sup>¶</sup> و <sup>۳</sup> <sup>۹</sup> <sup>۹</sup> Ω 1/22° Ψ (TP ሔ 9 10 11 7 7 12 6