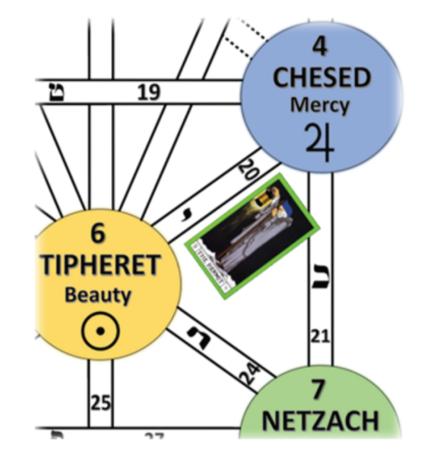

# 6<sup>th</sup> House: Virgo

Agency of Response

Integration House: "I Serve."

| Attributions: | • | Developments:      |
|---------------|---|--------------------|
| Health.       |   | Daily limitations. |
| Work.         |   | Routine.           |
| Service.      |   | Habits.            |
|               |   |                    |

27

Jupiter detriment. Neptune detriment. Mercury exalted.