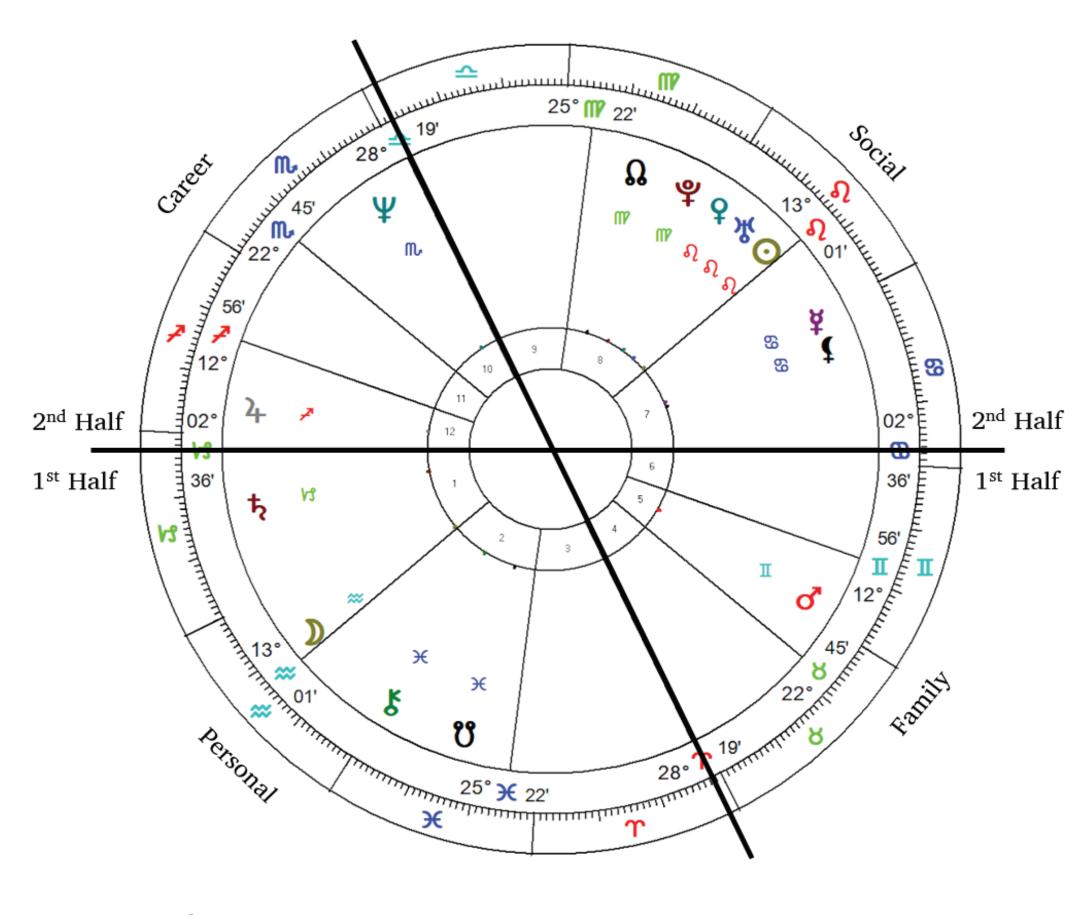

1<sup>st</sup> Quadrant: 20% energy of personal development.

2<sup>nd</sup> Quadrant: 10% energy of family development.

3<sup>rd</sup> Quadrant: 50% energy of social development.

4th Quadrant: 20% energy of career development.

### **3rd Quadrant: 7th House**