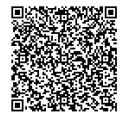

### 8th House Rulers **Pre-birth Intents:** ઈ ઈ STRENGTH D 19 THE SUN THE SUN 0 THE FOOL 8 STRENGTH D 19 ٦ M, 20 JUDGEMENT 3 THE EMPRESS 7 DEATH 13 75 <u>ئ</u>،