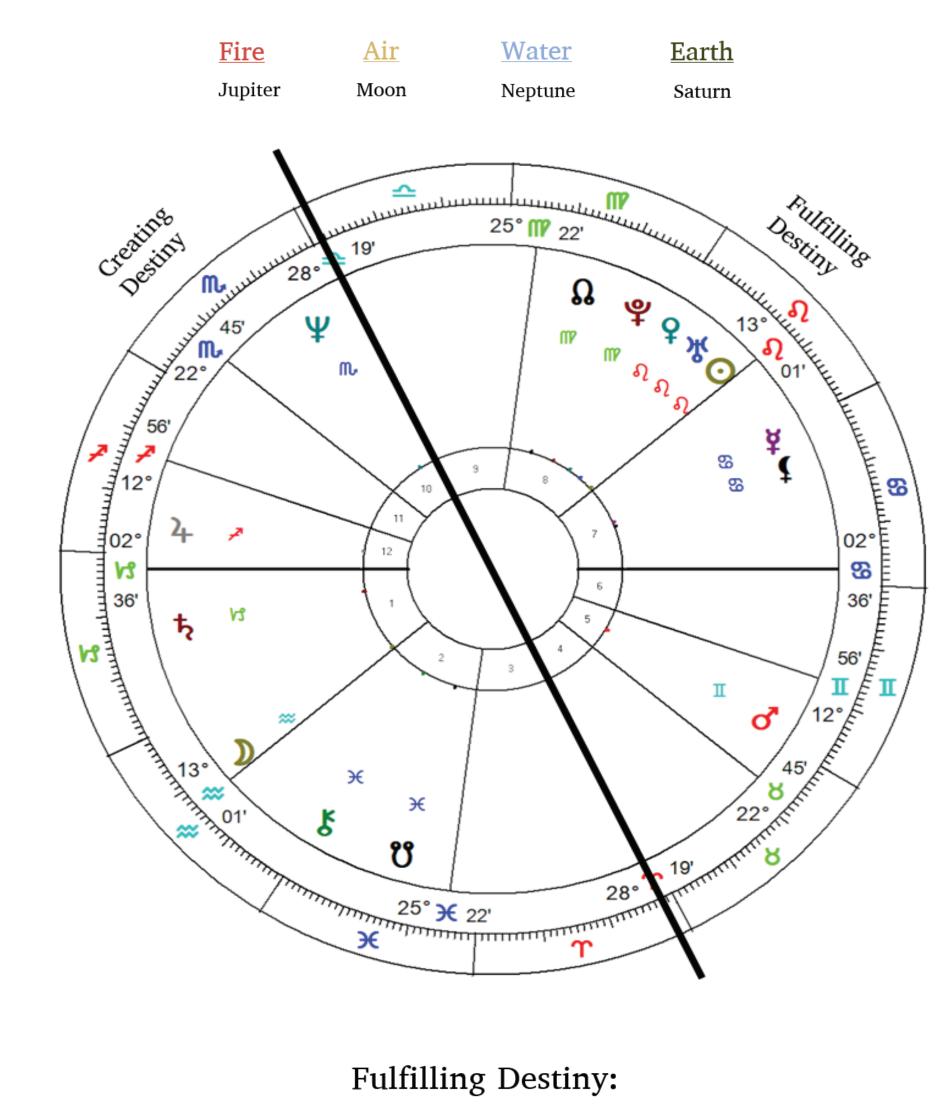

### **10th House Rulers Pre-birth Intents:** ১ പ 11 JUSTICE 5 STRENGTH D 3 THE EMPRESS 7 12 HANGED MAN 15 THE DEVIL 💙 84 25° M 22' Muuluuu 5. S. 19' 28° <sup>¶</sup> و <sup>۳</sup> <sup>۹</sup> <sup>۹</sup> Ω 1/22° Ψ (TP ሔ 9 10 11 7 7 12 6