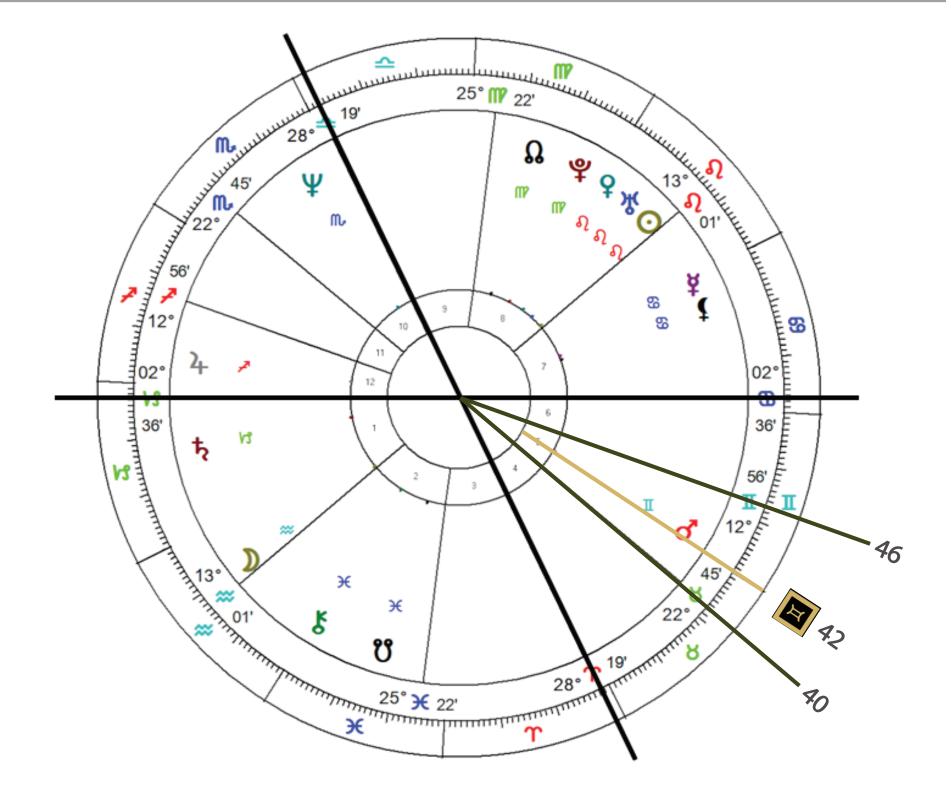

### **10th House Rulers Pre-birth Intents:** ১ പ 11 JUSTICE 5 STRENGTH D 3 THE EMPRESS 7 12 HANGED MAN 15 THE DEVIL 💙 84 25° M 22' Muuluuu 5. S. 19' 28° <sup>¶</sup> و <sup>۳</sup> <sup>۹</sup> <sup>۹</sup> Ω 1/22° Ψ (TP ሔ 9 10 11 7 7 12 6