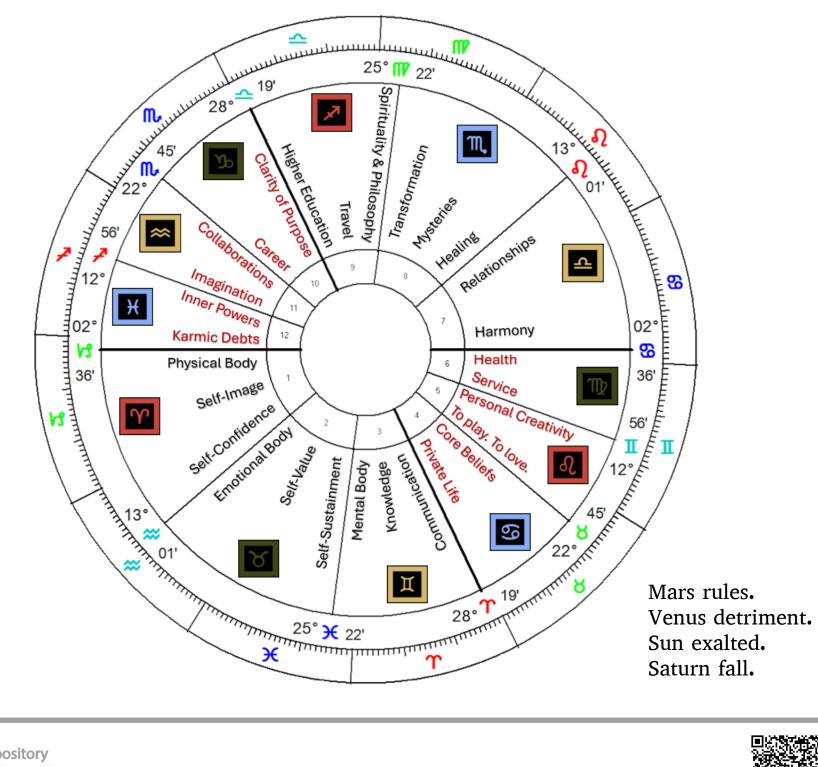

# 10<sup>th</sup> House: Capricorn

Ayin

Career House: "I Use."

Attributions: • Developments: Maturity. Clarity of purpose. Reputation. Responsibilities. Perseverance. Leadership.

### Path 26: Intelligence of Renewal

The perception of incongruities is what brings forth new ideas and adaptations. We can revise our choices when something no longer aligns with our beliefs.

What is my professional vocation?

What is my spiritual mission?

NETZACH

Victory

**Cosmic Repository** 盼 www.cosmicrepository.com