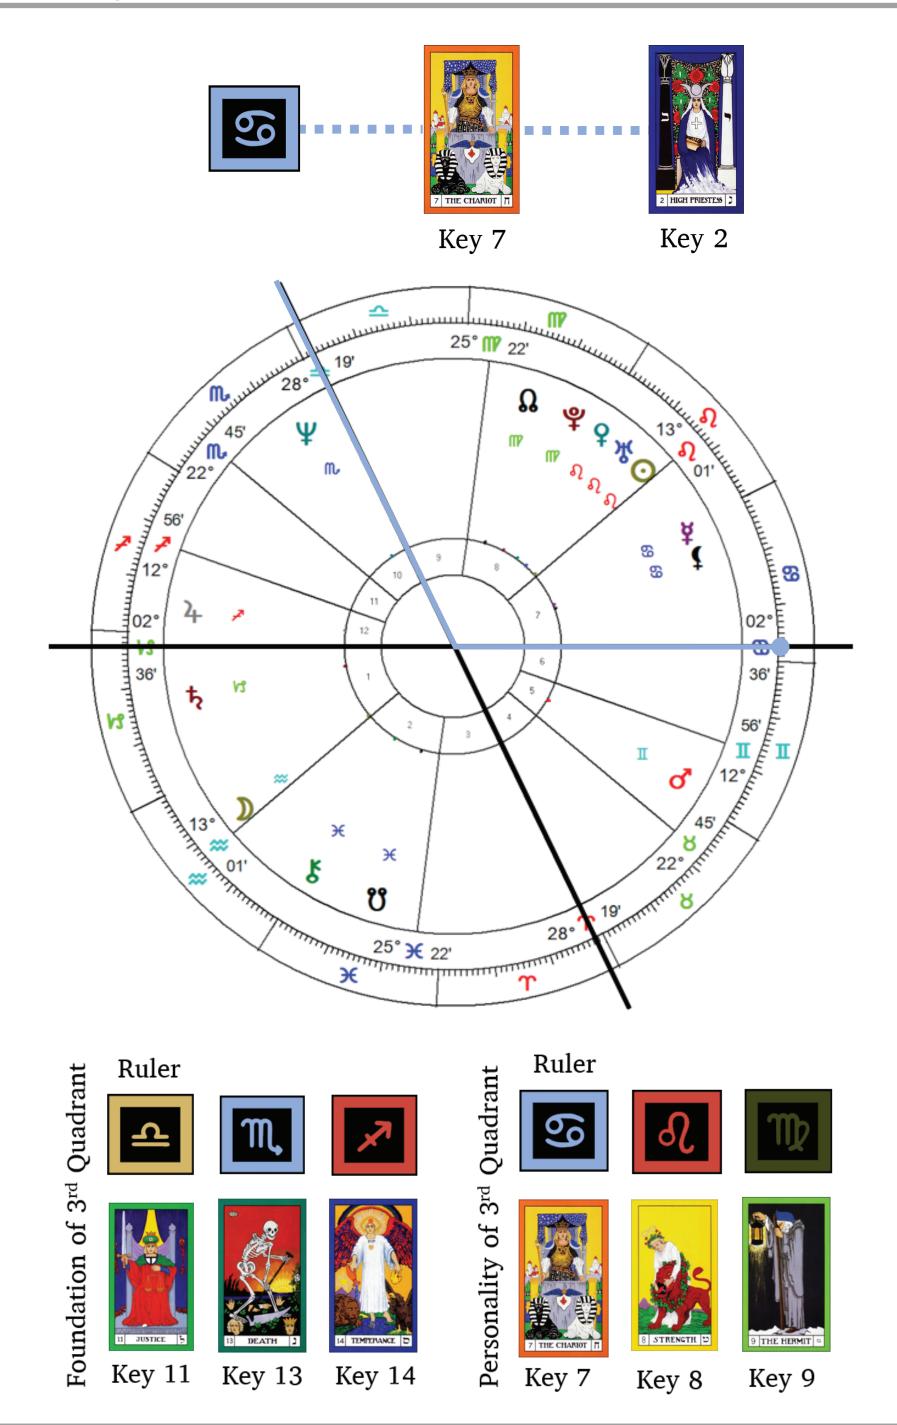

### **3rd Quadrant: 7th House**

### **7th House Rulers**

**Pre-birth Intents:** 

Cosmic Repository www.cosmicrepository.com