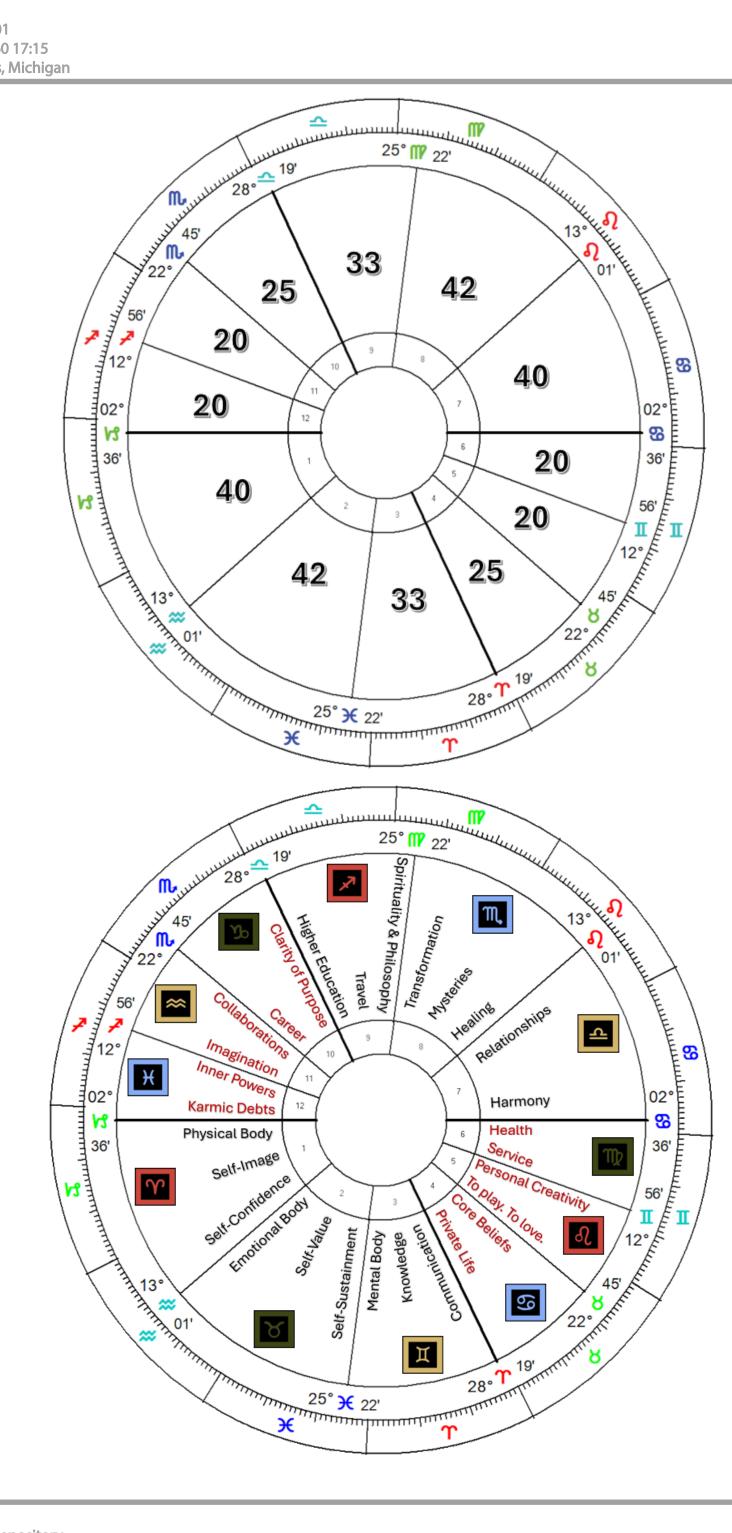

1<sup>st</sup> Quadrant: 20% energy of personal development.

2<sup>nd</sup> Quadrant: 10% energy of family development.

3<sup>rd</sup> Quadrant: 50% energy of social development.

4th Quadrant: 20% energy of career development.

### **3rd Quadrant: 7th House**