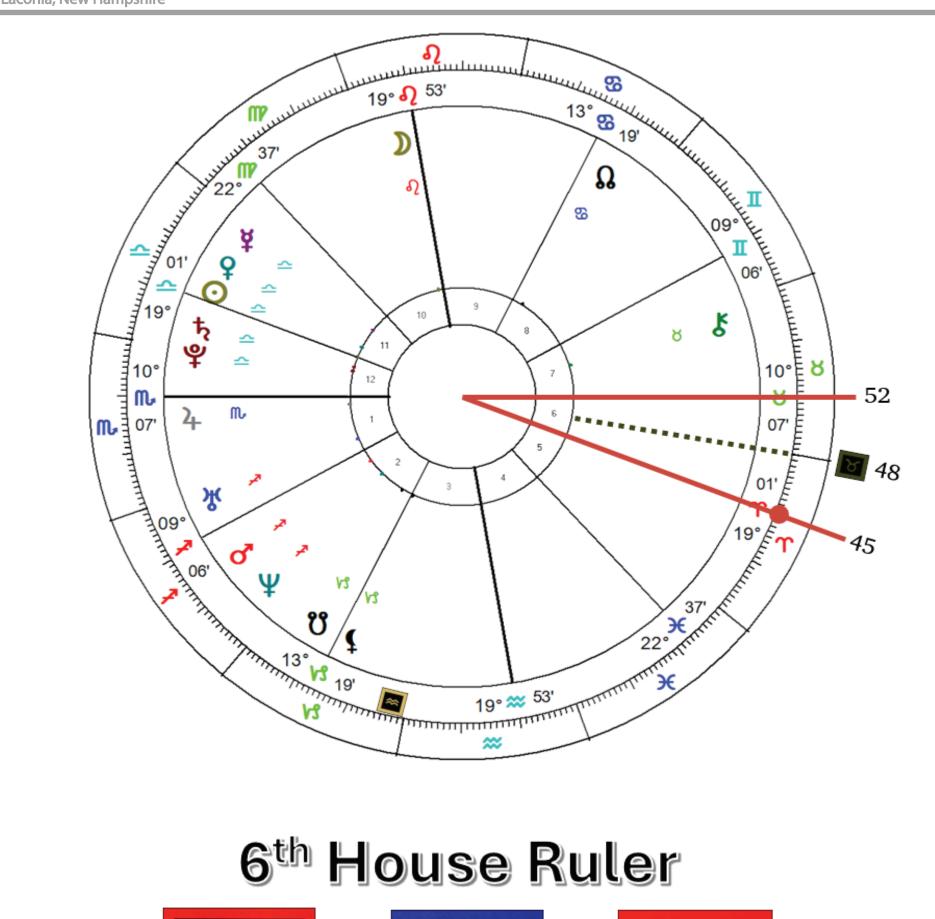

### 2nd Quadrant: 6th House

# 6<sup>th</sup> House Ruler

**Cosmic Repository** www.cosmicrepository.com