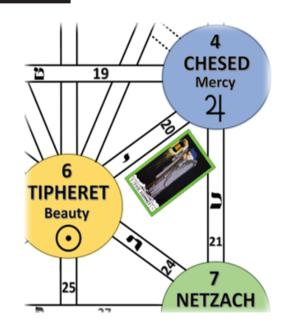

### **3rd Quadrant: 7th House**

# 7<sup>th</sup> House Ruler

Cosmic Repository www.cosmicrepository.com