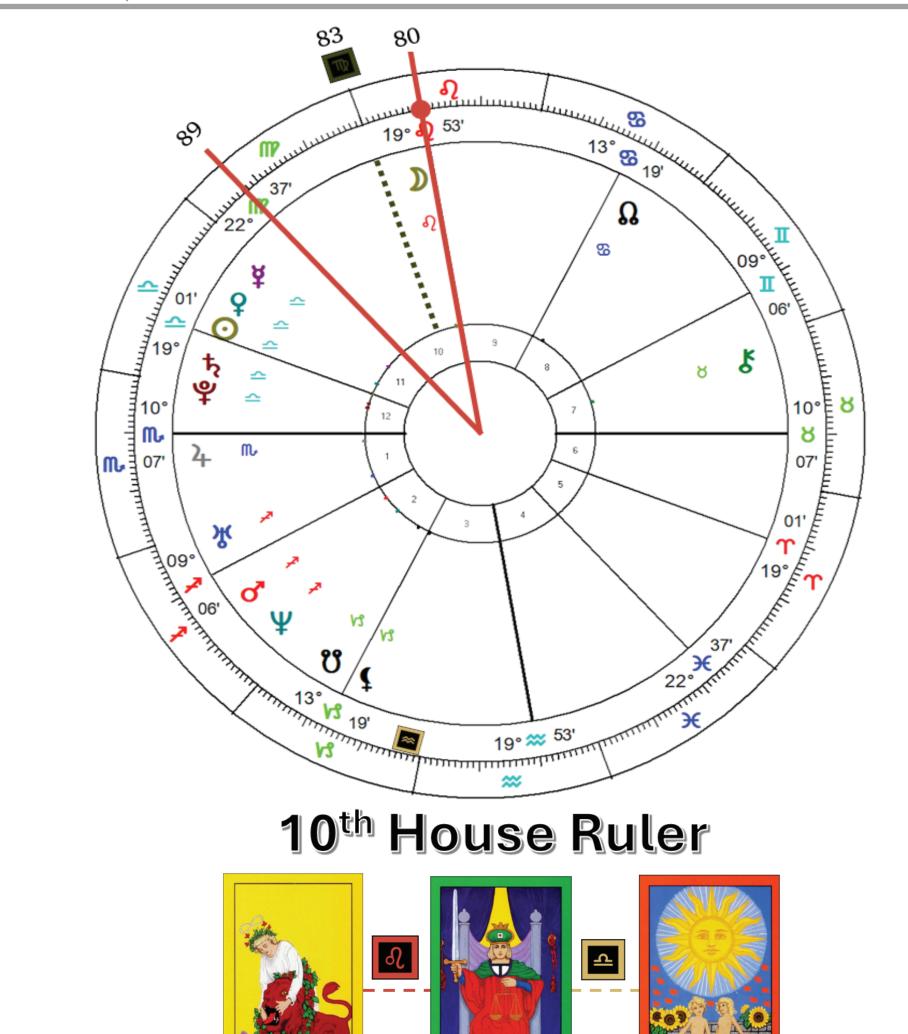

## 10<sup>th</sup> House: Capricorn

### Career House: "I Achieve"

Descriptions: career, profession, recognition, public influence, government, responsibility, teaching, authority, fathering, rules, success, structure, organization, self-control, reality, principles, self-mastery, accomplishment, discipline, manifestation, subjective winter.

Attributions: Maturity. Reputation. Developments: Clarity of purpose. Responsibilities.

Perseverance. Leadership.

Ayin Eye Foundation Mirth & Bondage Saturn rules. Moon detriment. Mars exalted. Jupiter fall. Path 26 Intelligence of Renewal: The perception of incongruities is what brings forth new ideas and adaptations. We can revise our choices when something no longer aligns with our beliefs.

1st Stage of Unfoldment: Effect of Appearance "Each situation that arises in our life has an opportunity to make a choice for suffering or for freedom."

Cosmic Repository www.cosmicrepository.com