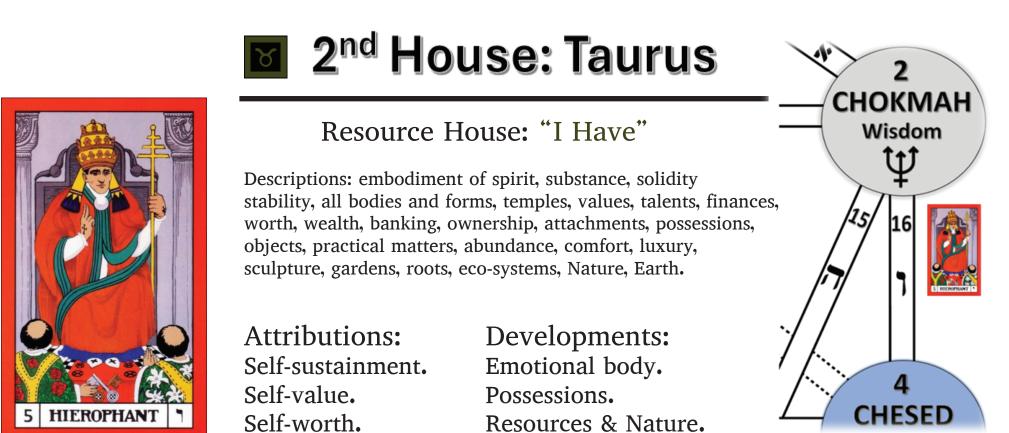

# 1<sup>st</sup> House: Aries

### Self-Definition House: "I Am"

Descriptions: emergence from formlessness, conditions of birth, early childhood, ego development, personal identity, drive, self-awareness, zest for life, potential, instinct, basic energy, will power, assertiveness, creative visions, independence, leadership, pioneering, subjective springtime.

Attributions: Self-image. Self-confidence. Self-awareness.

**Developments:** Physical body. Basic energy. Instinct & Ego.

Heh Window. Sight (Insight, Foresight). Fire (Father Letter).

Mars rules. Venus detriment. Sun exalted. Saturn fall.

Path 15 Constituting Intelligence: To constitute creation, to frame, to compose, to author, to invent, to build, to define, to set boundries.

4th Stage of Unfoldment: "We don't see things as they are, we see them as we are." Principle of Reason.

Vav Nail (or Hook). Hearing. Air (Father Letter).

Venus rules. Mars detriment. Pluto detriment. Moon exalted. Uranus fall.

Path 16 Eternal Intelligence: To overcome all obstacles for the Great Work, to life personal consciousness beyond limitations of time, to experience Life triumphantly (Glory).

5th Stage of Unfoldment: Principle of Intuition.

"Maybe the journey isn't so much about becoming anything. Maybe it's about un-becoming everything that isn't really you, so you can be who were meant to be in the beginning."