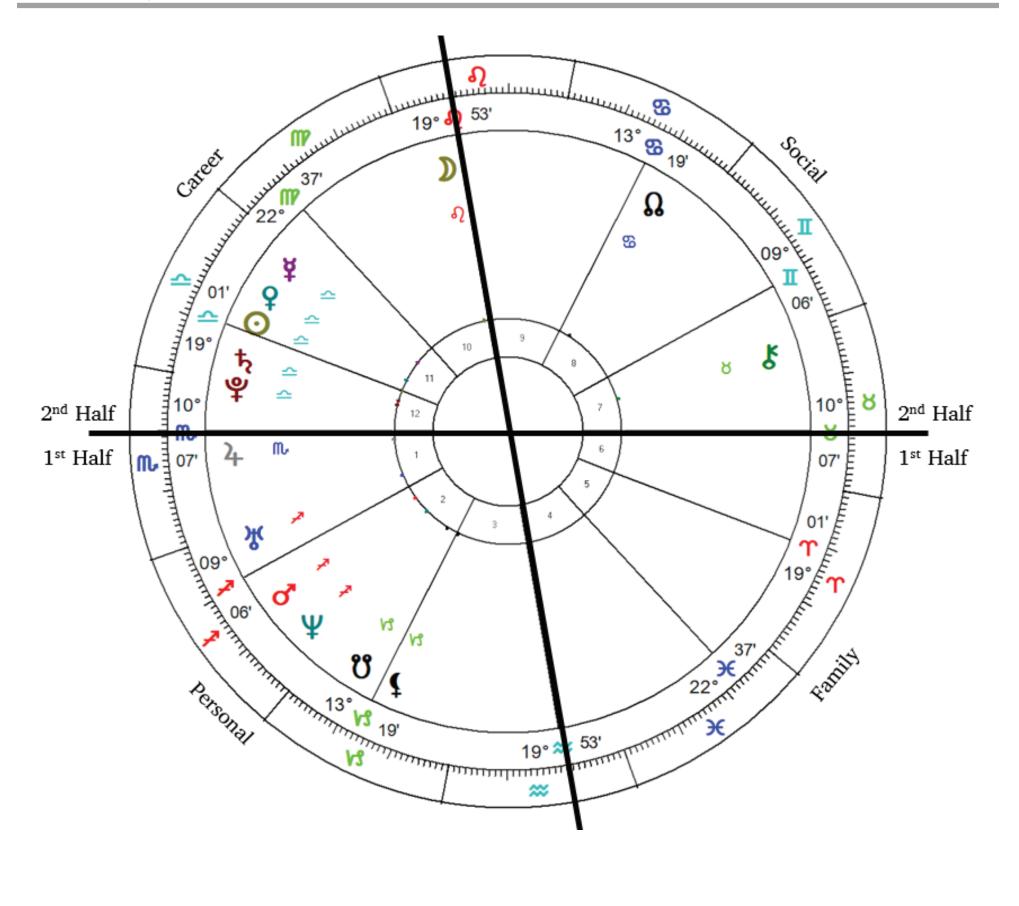

### 1st Quadrant: 1st House

### 1st Quadrant: 3rd House

**Cosmic Repository** www.cosmicrepository.com

### 2nd Quadrant: 4th House

### 2nd Quadrant: 6th House

### **3rd Quadrant: 7th House**

### **3rd Quadrant: 9th House**