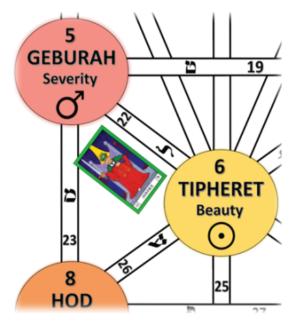

### 2nd Quadrant: 6th House

# 6<sup>th</sup> House Ruler

**Cosmic Repository** www.cosmicrepository.com