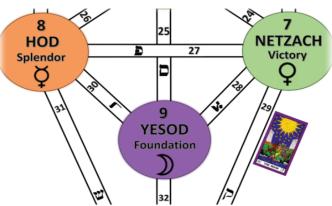

### 1st Quadrant: 1st House

### 1st Quadrant: 3rd House

**Cosmic Repository** www.cosmicrepository.com

### 2nd Quadrant: 4th House

### 2nd Quadrant: 6th House

### **3rd Quadrant: 7th House**

### **3rd Quadrant: 9th House**