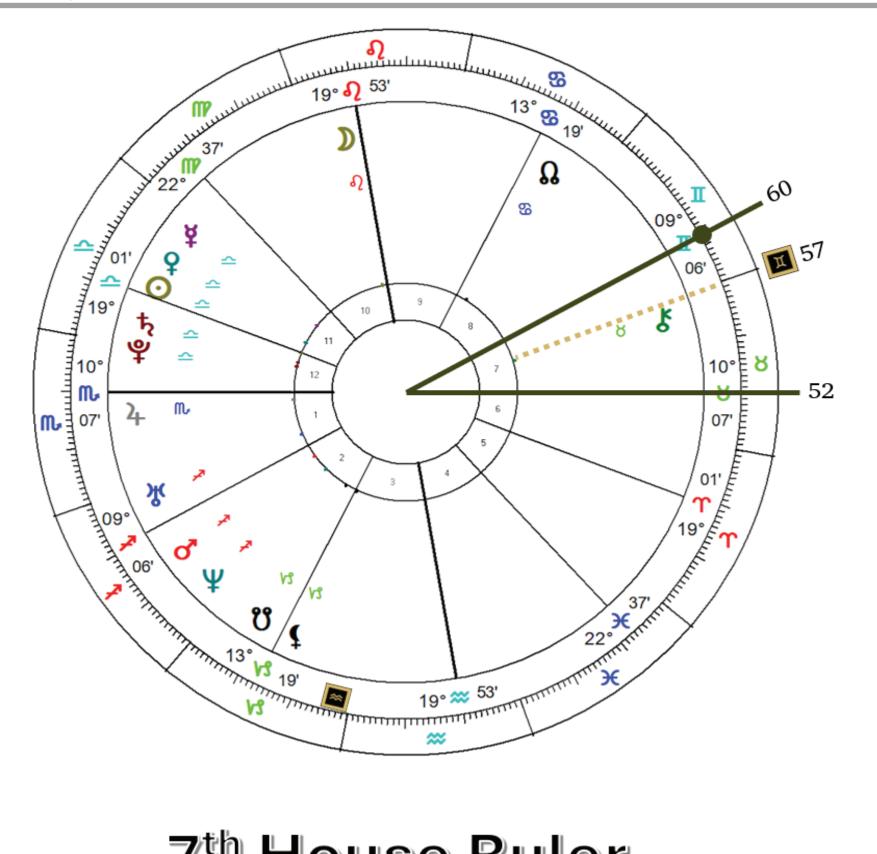

### **3rd Quadrant: 7th House**

# 7<sup>th</sup> House Ruler

Cosmic Repository www.cosmicrepository.com

# 7<sup>th</sup> House: Libra

### Partnership House: "I Partner"

Descriptions: love, marriage, intimate relationships, close friendships, participation, teamwork, contracts, co-operation, sociability, diplomacy, courts of law, fair play, balance, equality, peace, serenity, harmony, artistry, beauty, sweetness, grace, subjective autumn.

Attributions: Marriage. Business. Cooperation. Developments: Awareness of others. Balance in life. Friends.

Lamed Education Balance Work Ox-Goad Venus rules. Mars detriment. Saturn exalted. Sun fall.

### Path 22 Faithful Intelligence:

The spiritual virtues are increased and all Dwellers on earth are able to receive through the idea of Karma, which is the ripening of perception and interpretation into motives for action.

4th Stage of Unfoldment: Agency of Action "How others treat you is their karma, how you react is yours."