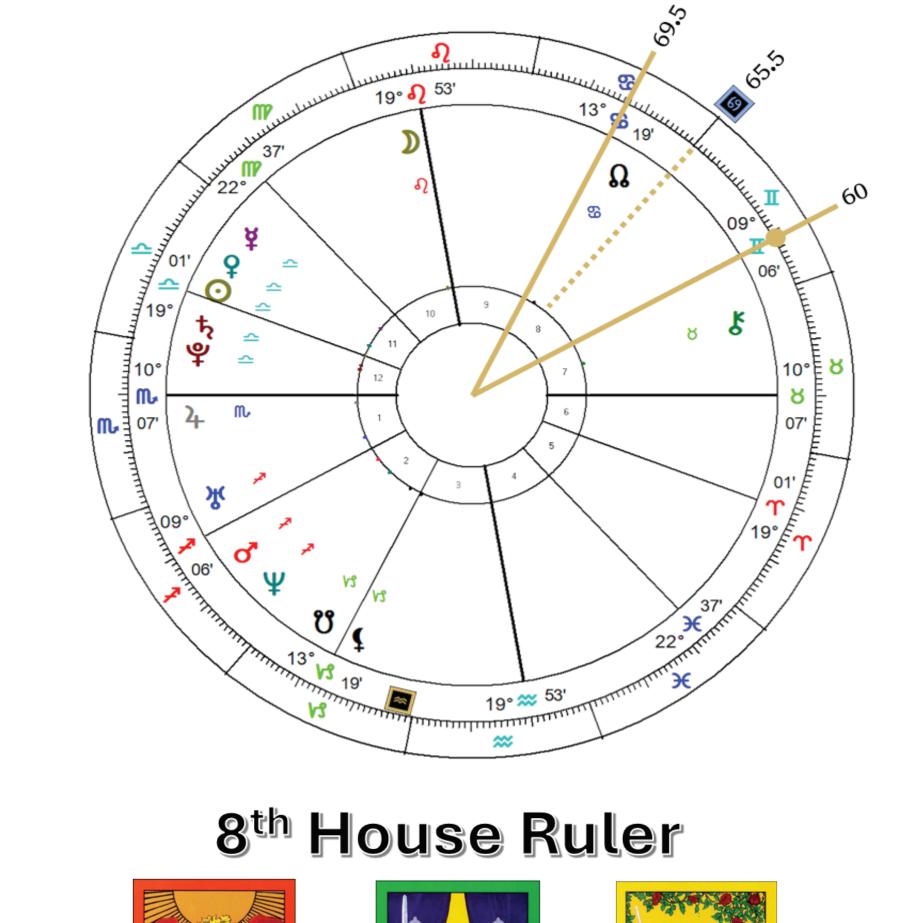

# 8<sup>th</sup> House Ruler

**Cosmic Repository** www.cosmicrepository.com

# 8<sup>th</sup> House: Scorpio

### Transformation House: "I Desire"

Descriptions: secrets, mysteries, shamanism, initation, occultism, concealment, underworld, death, transition, magic, regeneration, sex, healing ability, kundalini, intensity, research, determination, investigation, legacy, inheritance, the Powers That Be.

### Attributions: Death. Sex.

Developments: Reactions to chaos. Inheritance.

### Occultism. Regeneration.

Nun Fish To grow Transformation Mars rules. Pluto rules. Venus detriment. Uranus exalthed. Moon fall.