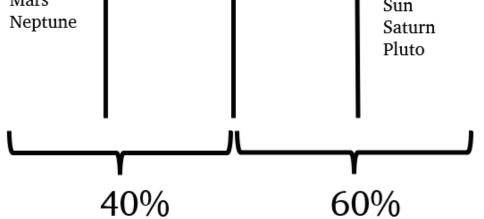

## Creating Destiny:

Cosmic Repository www.cosmicrepository.com

3<sup>rd</sup> Quadrant: 0% energy of social development.

4<sup>th</sup> Quadrant: 60% energy of career development.

Cosmic Repository www.cosmicrepository.com

### 2nd Quadrant

7

Cosmic Repository www.cosmicrepository.com

Cosmic Repository www.cosmicrepository.com

9

**Cosmic Repository** www.cosmicrepository.com