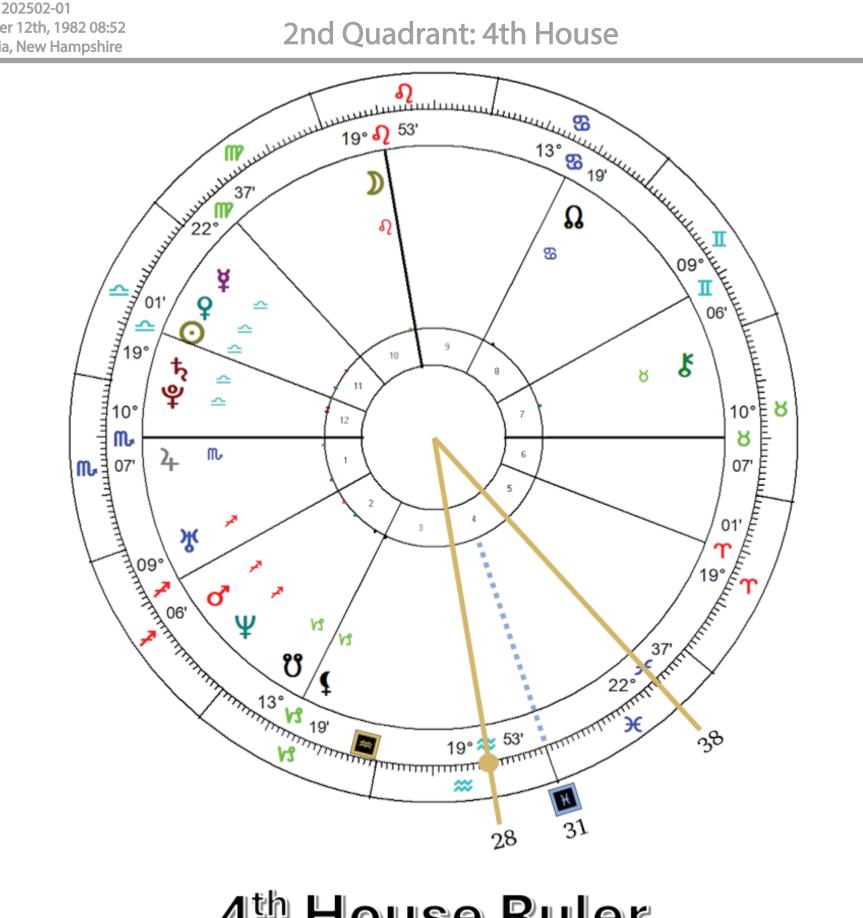

### 2nd Quadrant: 4th House

# 4<sup>th</sup> House Ruler

**Cosmic Repository** www.cosmicrepository.com