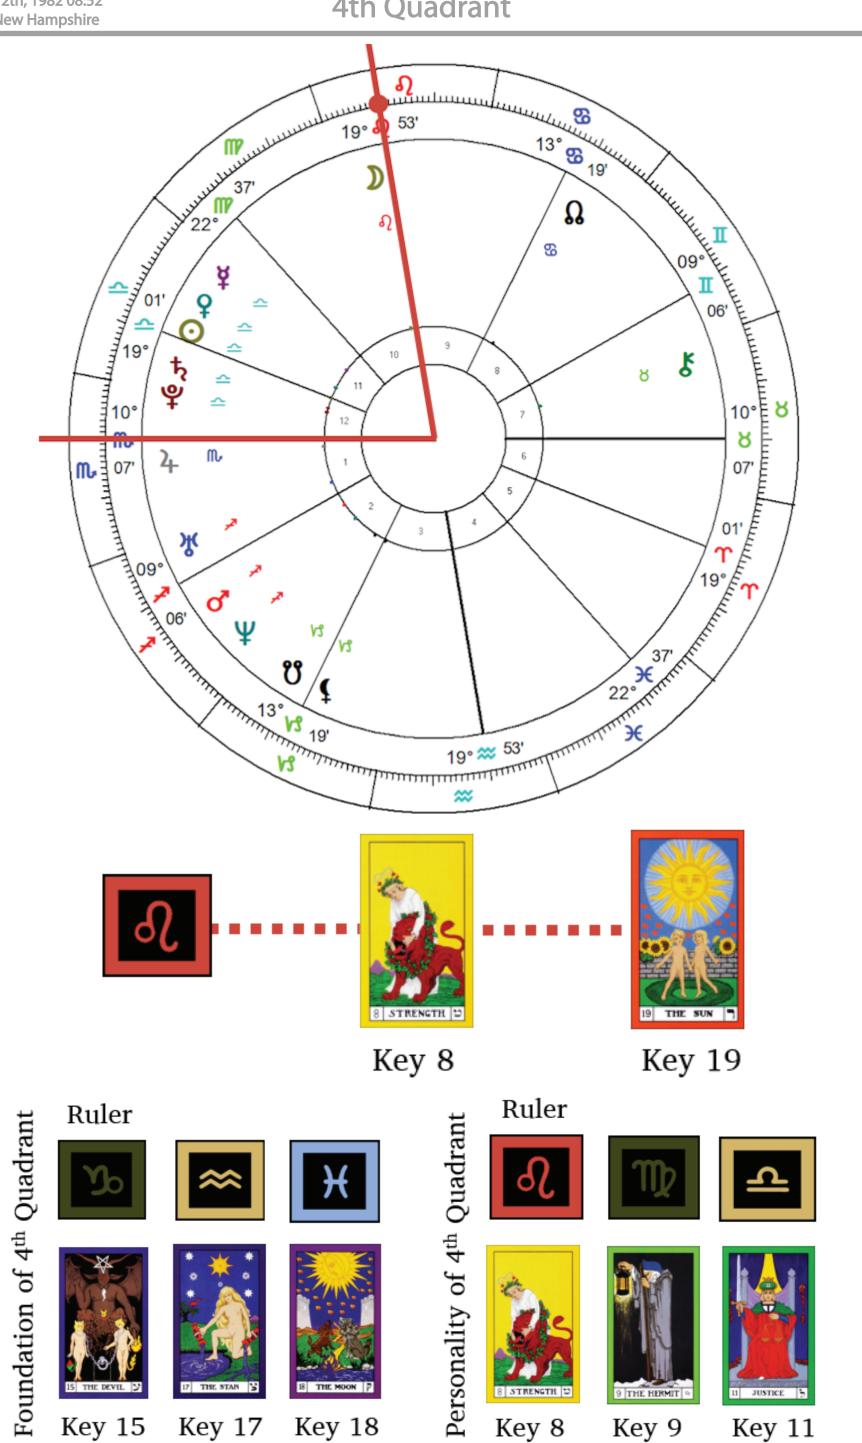

### 2nd Quadrant: 4th House

# 4<sup>th</sup> House Ruler

**Cosmic Repository** www.cosmicrepository.com

### 2nd Quadrant: 6th House

# 6<sup>th</sup> House Ruler

**Cosmic Repository** www.cosmicrepository.com