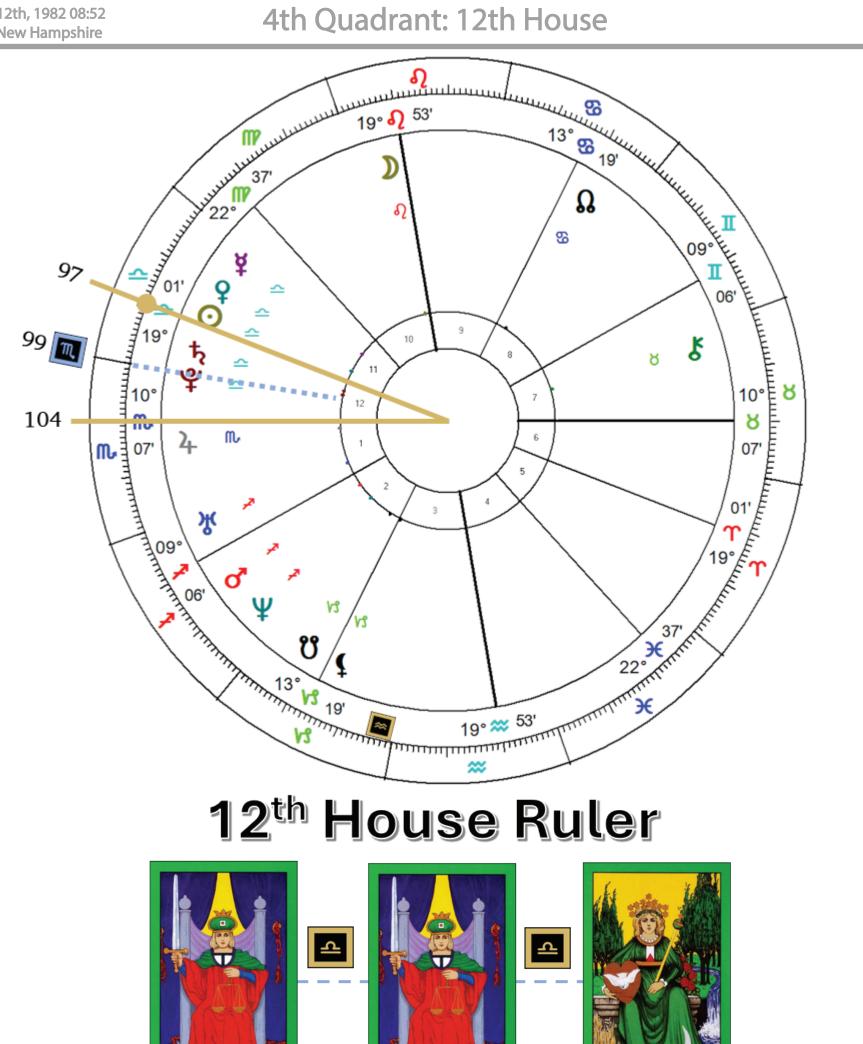

## ✗ 12<sup>th</sup> House: Pisces

### Mysticism House: "I Dream"

Descriptions: oneness, wholeness, infinity, universal, eternity, return to Source, mercy, unconditional love, compassion, merging, collective unconscious, cosmic citizenship, idealism, imagination, flow, multi-dimensional lives, inter-dimensional experiences.

### Attributions: Faith. Dreams.

Developments: Compassion. Devotion.

### Subconsciousness. Synthesis with All.

Qoph Back of the head Sleep Jupiter rules. Neptune rules. Mercury detriment. Venus exalted. Mercury fall.

### Path 29 Corporeal Intelligence:

Establishes the growth of all physical bodies incorporated under the Zodiac, the body consciousness that aggregate intelligence of the body's cells.

4th Stage of Unfoldment: Effect of Organization "The relationship we have with ourself determines the relationship we have with others."