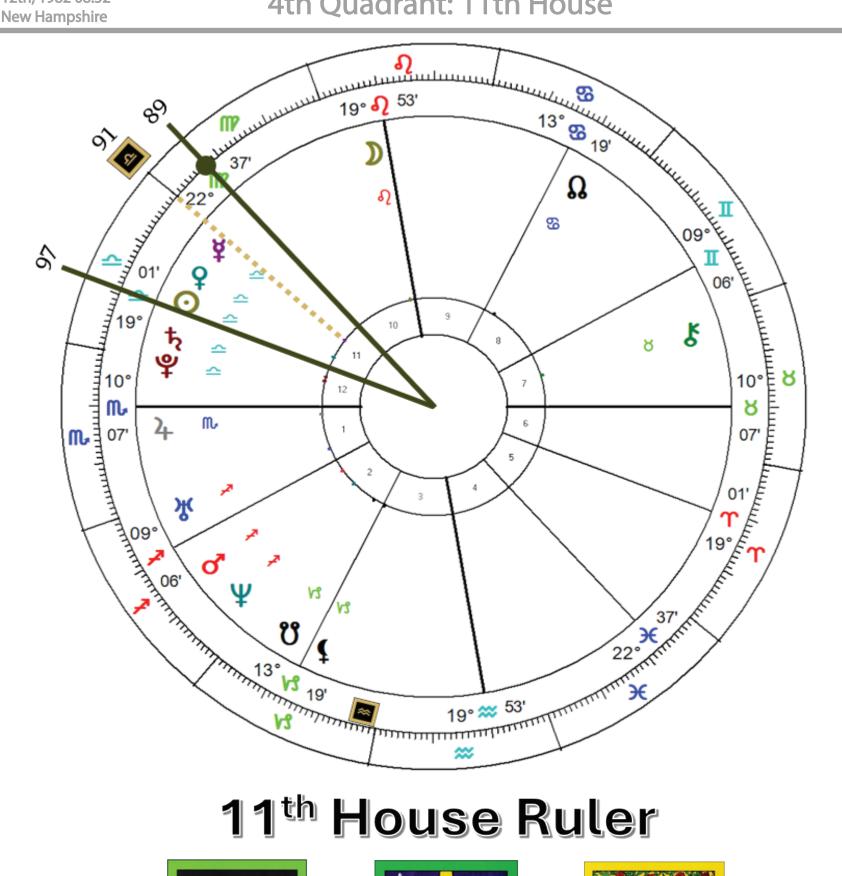

# 11<sup>th</sup> House Ruler

#### SUN IN 11TH HOUSE

Leading groups and classes, and being involved in community efforts, social activities, events or movements are areas where you really shine and express your creativity. An awareness of politics or the larger social impact of individual actions is natural to you.

### MERCURY IN 11TH HOUSE

You have a good understanding of group trends, politics, mass movements, and community affairs. Sharing ideas with groups of people is something you do well and are likely to be involved with. You collaborate well in group efforts and are likely to be part of a successful team or large organization.

### **VENUS IN 11TH HOUSE**

You are a very sociable, congenial person and you wilt very quickly without the company of good friends and people to share good times with. You thoroughly enjoy working with others on group projects or community activities. You are quite happy when you are a part of a club, support group, or team of some sort.